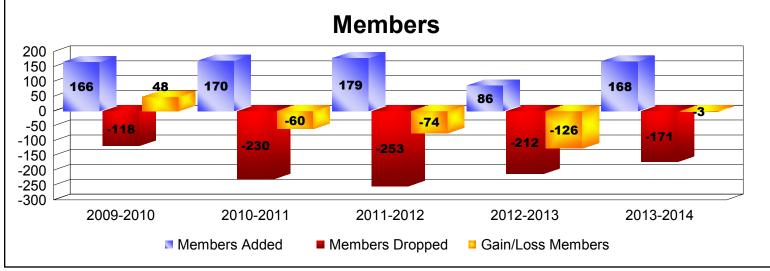

## **District 115CS PORTUGAL**

| Year                                                                                   | New<br>Clubs | Dropped<br>Clubs | Gain/<br>Loss<br>Clubs | New<br>Members | Charter<br>Members        | Reinstate<br>Members | Transfer<br>Members         | Total<br>Member<br>Added | Total<br>Members<br>Dropped | Gain/<br>Loss<br>Members |
|----------------------------------------------------------------------------------------|--------------|------------------|------------------------|----------------|---------------------------|----------------------|-----------------------------|--------------------------|-----------------------------|--------------------------|
| 2009-2010                                                                              | 0            | 0                | 0                      | 157            | 0                         | 1                    | 8                           | 166                      | -118                        | 48                       |
| 2010-2011                                                                              | 4            | -2               | 2                      | 81             | 81                        | 5                    | 3                           | 170                      | -230                        | -60                      |
| 2011-2012                                                                              | 1            | -2               | -1                     | 128            | 20                        | 19                   | 12                          | 179                      | -253                        | -74                      |
| 2012-2013                                                                              | 0            | -3               | -3                     | 72             | 4                         | 7                    | 3                           | 86                       | -212                        | -126                     |
| 2013-2014                                                                              | 2            | -3               | -1                     | 109            | 48                        | 1                    | 10                          | 168                      | -171                        | -3                       |
| Average                                                                                | 1            | -2               | -1                     | 109            | 31                        | 7                    | 7                           | 154                      | -197                        | -43                      |
| $\begin{array}{c} 4\\ 3\\ 2\\ 1\\ 0\\ 0\\ 0\\ 0\\ 0\\ 0\\ 0\\ 0\\ 0\\ 0\\ 0\\ 0\\ 0\\$ |              |                  |                        |                |                           |                      |                             |                          |                             |                          |
|                                                                                        | 2009-20      | )10              | 2010-2011              |                | 2011-2012 Dropped Clubs G |                      | 2012-2013<br>ain/Loss Clubs |                          | 2013-2014                   |                          |